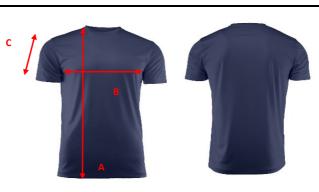

## Certifications

**OEKO-TEX** 

**SIZE CHART** 

Brand: PRINTER ACTIVE WEAR Style: 2264023 RUN

|                                                                | XS | S  | М  | L  | XL | XXL | 3XL | 4XL  | 5XL |
|----------------------------------------------------------------|----|----|----|----|----|-----|-----|------|-----|
| A) body length                                                 | 68 | 70 | 72 | 74 | 76 | 78  | 80  | 82   | 84  |
| B) 1/2 Chest width                                             | 46 | 49 | 52 | 55 | 59 | 63  | 67  | 71   | 75  |
| C) Sleevelenght                                                | 16 | 18 | 20 | 21 | 22 | 23  | 24  | 24,5 | 25  |
| All measurements are indicative with minimum tolerance of 1 cm |    |    |    |    |    |     |     |      |     |