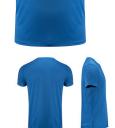

#### Description

Round neck, interlock knitted Functional T-shirt, 100% polyester. The garment is dyed with a method that is more environmentally friendly and offers better color fastness.

# Colors

(222)

**Bright Blue** (534)

White

(100)

Melange

(134)