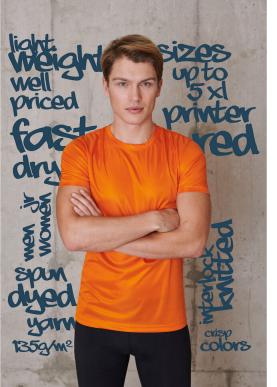

## Run **T-Shirt Men**

#### Description

Round neck, interlock knitted Functional T-shirt, 100% polyester. The garment is dyed with a method that is more environmentally friendly and offers better color fastness.

#### **Product Information**

100% polyester, Spun Dyed

Gender: Men Weight: 135 g/m<sup>2</sup> Measurements:

Size

XS-5XL