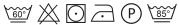

is a useful patch pocket to the rear.

#### **Product Features:**

- Elasticated waist
- Zip fly
- Rear patch pocket

#### Available In:

XS, S, M, L, XL, 2XL

#### **Certifications:**







### **Colours:**

| Colour             | Pantone | С       | М  | Y  | K  |     |
|--------------------|---------|---------|----|----|----|-----|
| Black/ White Check | Black   | Black c | 0  | 0  | 0  | 100 |
|                    | White   | White   | 0  | 0  | 0  | 0   |
| Navy/ White Check  | Navy    | 533c    | 95 | 72 | 15 | 67  |
|                    | White   | White   | 0  | 0  | 0  | 0   |

### Fabric:

65% Polyester, 35% Cotton Twill, 195gsm.



Screen Print, Transfer Print, Embroidery

## **Country of Origin:**

China

## **Commodity Code:**

6203431100

#### Features:



#### Wash Care:











## **Carton Information:**

| Sizes     | Carton | Pack | SKU's | Carton Weight  | Carton Dimensions |
|-----------|--------|------|-------|----------------|-------------------|
| All Sizes | 24     | 6    | 12    | 10.3kg approx. | 61cmx42cmx22cm    |

## **Garment Sizes:**

| Size            | XS    | S     | М     | L     | XL     | 2XL     |
|-----------------|-------|-------|-------|-------|--------|---------|
| Waist to fit"   | 28-30 | 32-34 | 34-36 | 36-38 | 38-40  | 42-44   |
| Waist to fit cm | 71-76 | 81-86 | 86-91 | 91-96 | 96-101 | 106-111 |
| Waist actual cm | 72    | 84    | 96    | 108   | 120    | 132     |
| DE,NL           | 36    | 38    | 42    | 44    | 46     | 50      |
| FR,ES,PT        | 36    | 38    | 42    | 44    | 46     | 50      |
| IT